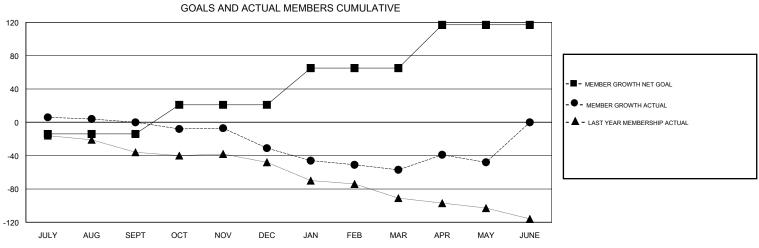

## MICHAEL MOLENDA **LOCATION WISCONSIN GMT CA** Clubs Members RESULTS FOR 2017-2018 RESULTS FOR 2017-2018 NEW CLUB GOAL NEW CLUBS DROPPED CLUBS MEMBER GROWTH NET MEMBER GROWTH DROPPED QUARTER QUARTER GOAL ACTUAL MEMBERS ACTUAL (including transfers) 0 0 0 -14 46 42 JULY/AUG/SEPT JULY/AUG/SEPT 0 0 35 29 58 OCT/NOV/DEC OCT/NOV/DEC 0 0 0 44 33 53 JAN/FEB/MAR JAN/FEB/MAR 40 52 52 APR/MAY/JUNE APR/MAY/JUNE